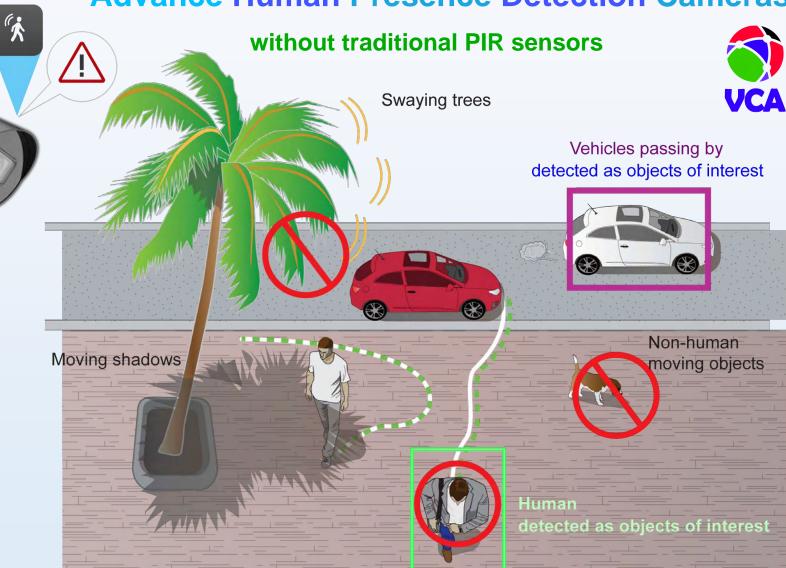

### **Advance Human Presence Detection Cameras**

The traditional motion detection relies heavily on the detection of pixel changes or motion vectors, and false alarms can be triggered by swaying trees, clouds floating by, or even the appearance of little animals.

The IQ Motion detection, with Human / Vehicle detection and can eliminate the false alarms.

With People or Vehicle detection, only human or vehicle activities will trigger an Alarm event.