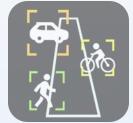

### **IQ Motion Detection**

### **Advance Human Presence Detection Cameras**

The IQ Motion detection, with Human / Vehicle detection and can eliminate the false alarms.

With People or Vehicle detection, only human or vehicle activities will trigger an Alarm event.