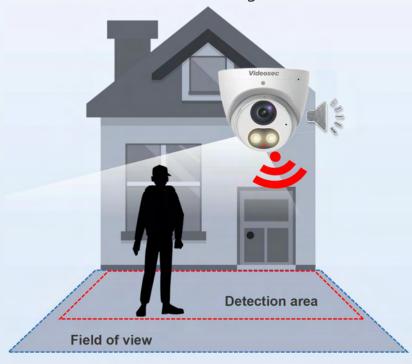

#### **Active Light & Sound Alert**

- Real-time light and sound for deterrence
- Light and sound can be programmed separately
- · Adjustable sound volume and light brightness

### **High Integration and Labor saving**

Equipped with high-quality microphone and speaker, easy to install and maintain

Keep out

Dangerous area do not approach

Dangerous heights no climbing

Private domain no entry allowed