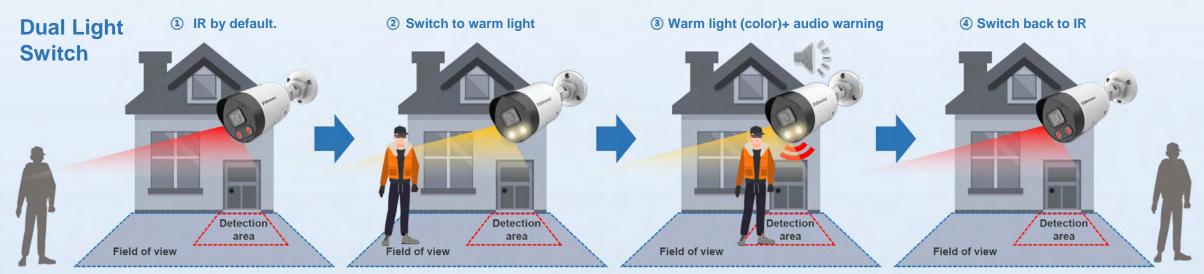

# Dual HYBRID Light, Infrared + Visible LEDs

NO Longer need a traditional lamp, the LED luminaire is built into the camera

- Three modes: ①Intelligent (by default); ②IR; ③White light
- Intelligent mode: warm light on (color) when a person is detected.
- Wide application, warnings to intruders, light supplement or illuminator

#### **Active Light & Sound Alert**

- Real-time light and sound for deterrence
- Light and sound can be programmed separately
- · Adjustable sound volume and light brightness