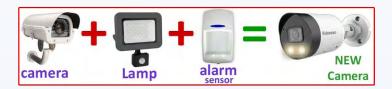

Integrated: Camera + strong LED Light + superior smart Motion Sensor + speaker/microphone +++ ....

Videosec

IPD-3612LSA-28WAL 2Mp/Lens2.8mm/H106°

IPD-3614LSA-28WAL 4Mp/Lens2.8mm/106°

IPD-3615IQ-28SWAL 5Mp/Lens2.8mm/H112°