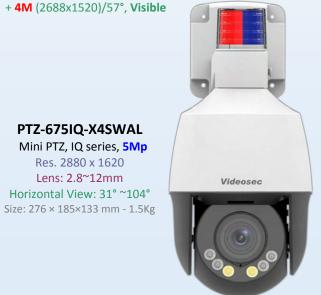

ion, Alarm systems integrated.... Support: Home Assistant, Tuya, Alexa, Google A., Onvif, WiFi, LAN, Zigbee, LoRaWAN, RF433MHz,

Integrated: Camera + strong LED Light + superior smart Motion Sensor + speaker/microphone +++ ....









Videosec





















IPD-3612LSA-28WAL 2Mp/Lens2.8mm/H106°

IPD-3614LSA-28WAL 4Mp/Lens2.8mm/106°

IPD-3615IQ-28SWAL 5Mp/Lens2.8mm/H112°

IPD-3628IQ-40SWAL 8Mp/Lens: 4mm/F1.0/94°

IPW-2122LSA-28WAL

2Mp/Lens2.8mm/H106° IPW-2124LSA-28WAL

4Mp/Lens2.8mm/104°

IPW-2125IQ-40SWAL 5Mp/Lens4mm/F1.0/H80°

IPW-2128IQ-28WAL 8Mp/Lens2.8mm/H112°



Intrusion, Single/Double Line Crossing, Loitering, Wrong way, Enter Area, Leave Area

**VCA-IVS** 















IPW-2225IQ-40SWX 5Mp/Lens4mm/F1.0/H80° Alarm IN/OUT

IPW-2228IQ-40SWXA 8Mp/Lens4mm/F1.0/ 94°











# Dual HYBRID Light, Infrared + Visible LEDs

NO Longer need a traditional lamp, the LED luminaire is built into the camera





- Three modes: ①Intelligent (by default); ②IR; ③White light
- Intelligent mode: warm light on (color) when a person is detected.
- Wide application, warnings to intruders, light supplement or illuminator











## **Active Deterrence Camera**





#### **Active Light & Sound Alert**

- Real-time light and sound for deterrence
- Light and sound can be programmed separately
- · Adjustable sound volume and light brightness



#### **Customized Audio File for More Scenarios**

Camera provides 6 voice messages and supports customized voice messages, meeting various scenarios.



#### **Reduce False Alarm**

Deep learning algorithm, accurate detection of human an