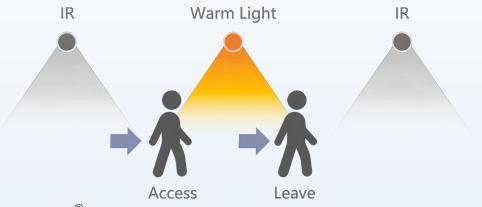

# Dual HYBRID Light, Infrared + Visible LEDs

NO Longer need a traditional lamp, the LED luminaire is built into the camera

- Three modes: ①Intelligent (by default); ②IR; ③White light
- Intelligent mode: warm light on (color) when a person is detected.
- Wide application, warnings to intruders, light supplement or illuminator